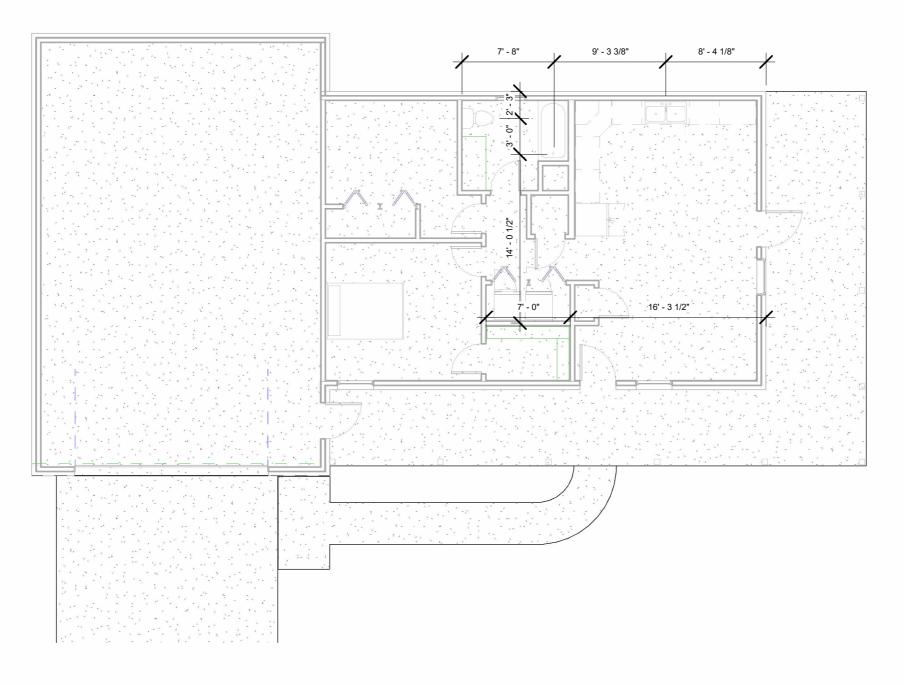

Foundation w/Plumbing 1/8" = 1'-0"

www.LowgreyDesigns.com

| No. | Description | Date |                  |
|-----|-------------|------|------------------|
|     |             |      | ∤   <sub>P</sub> |
|     |             |      |                  |
|     |             |      |                  |
|     |             |      |                  |

| Plumbin       | g Through I | oundation |
|---------------|-------------|-----------|
| roiect number | 001         |           |

| oject number | 001        | 4.0                |
|--------------|------------|--------------------|
| te           | 11/28/2021 | 107                |
| awn by       | Author     |                    |
| ecked by     | Checker    | Scale 1/8" = 1'-0" |