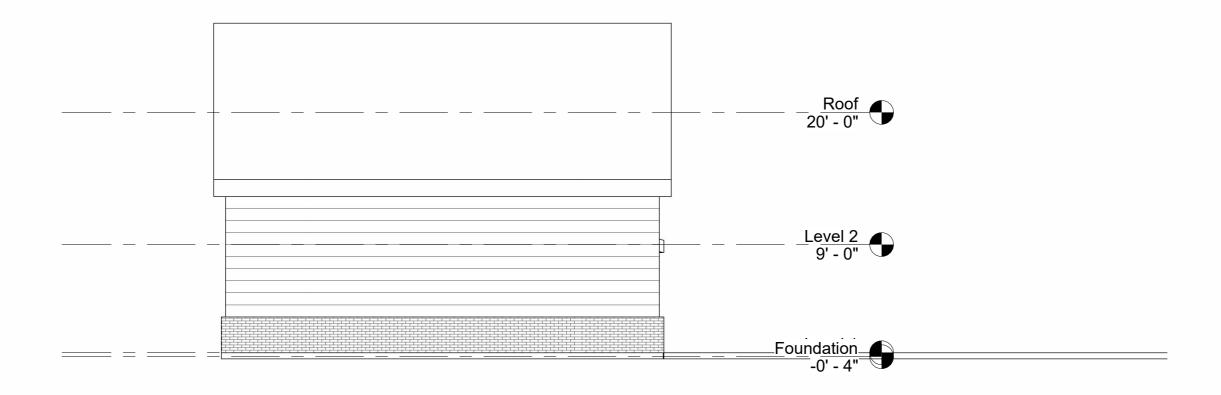

1) East 1/8" = 1'-0"

www.LowgreyDesigns.com

| No. | Description | Date |
|-----|-------------|------|
|     |             |      |
|     |             |      |
|     |             |      |
|     |             |      |
|     |             |      |
|     |             |      |

| East Elevation |            |                    |      |
|----------------|------------|--------------------|------|
| Project number | 001        |                    |      |
| Date           | 11/28/2021 | 113                |      |
| Drawn by       | Author     |                    |      |
| Checked by     | Checker    | Scale 1/8" = 1'-0" |      |
|                |            |                    | - 13 |