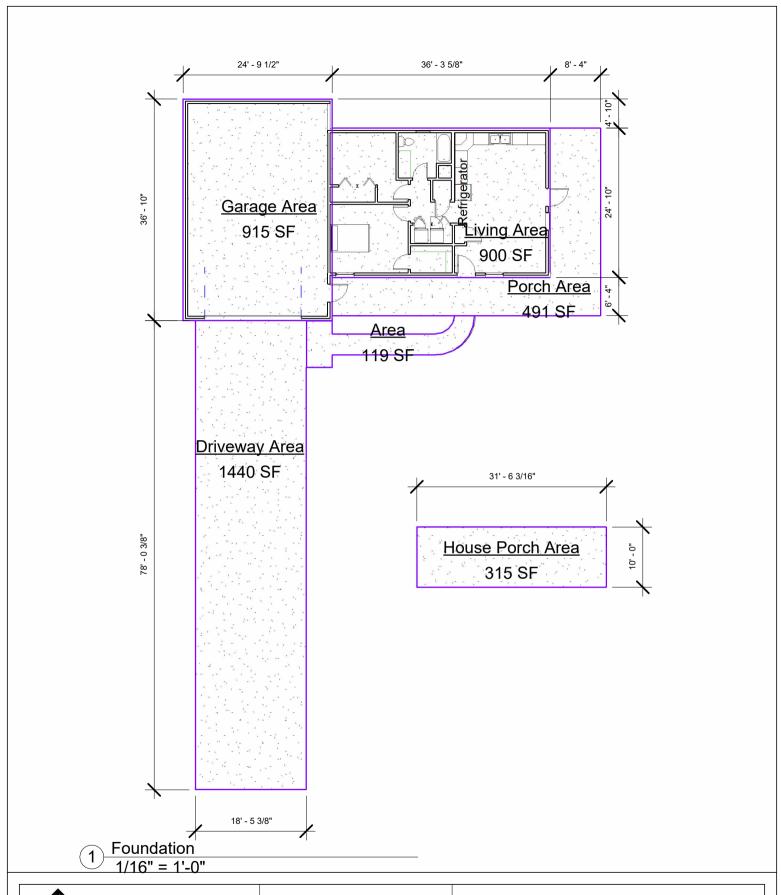

Lowgrey Designs

www.LowgreyDesigns.com

Nelson

**Guest House** 

| Flatwork/ | 'Concrete |
|-----------|-----------|
|-----------|-----------|

Project number 001 Date 11/28/2021 Drawn by ABN Checked by

Checker | Scale 1/16" = 1'-0"