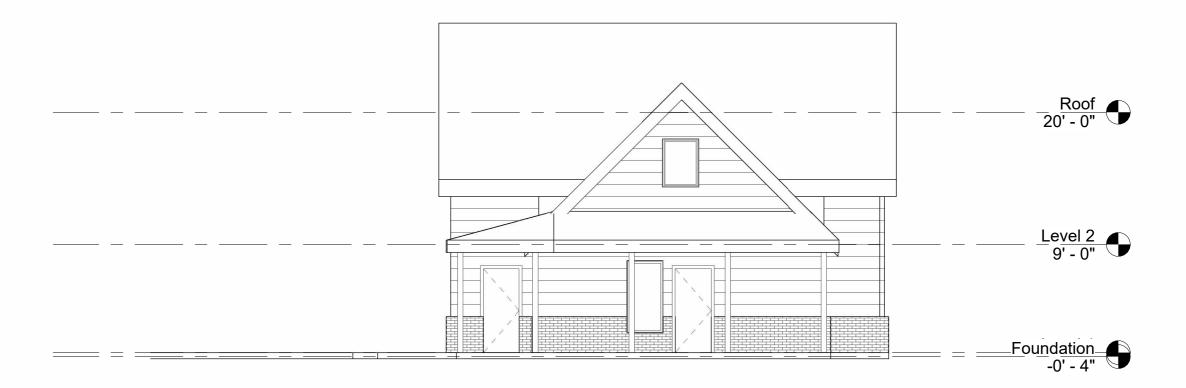

1 North
1/8" = 1'-0"

Lowgrey Designs

www.LowgreyDesigns.com

| No. | Description | Date |
|-----|-------------|------|
|     |             |      |
|     |             |      |
|     |             |      |
|     |             |      |
|     |             |      |
|     |             |      |

| North Elevation |            |                    |
|-----------------|------------|--------------------|
| Project number  | 001        |                    |
| Date            | 11/28/2021 | 111 I              |
| Drawn by        | Author     |                    |
| Checked by      | Checker    | Scale 1/8" = 1'-0" |