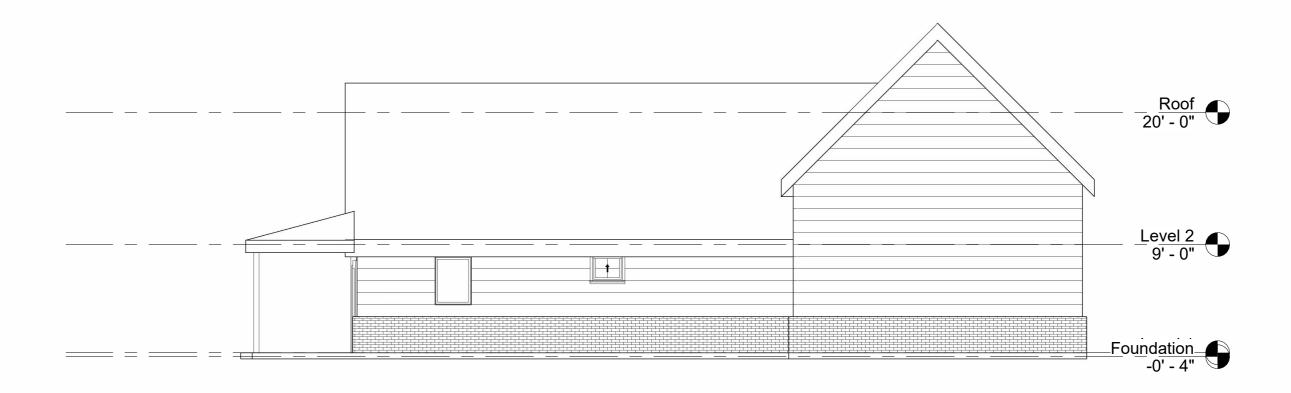

1) East 1/8" = 1'-0"

www.LowgreyDesigns.com

| No. | Description | Date |
|-----|-------------|------|
|     |             |      |
|     |             |      |
|     |             |      |
|     |             |      |
|     |             |      |
|     |             |      |

| East Elevation |            |                    |      |
|----------------|------------|--------------------|------|
| Project number | 001        |                    |      |
| Date           | 11/28/2021 | 113                |      |
| Drawn by       | Author     |                    |      |
| Checked by     | Checker    | Scale 1/8" = 1'-0" |      |
|                |            |                    | - 13 |