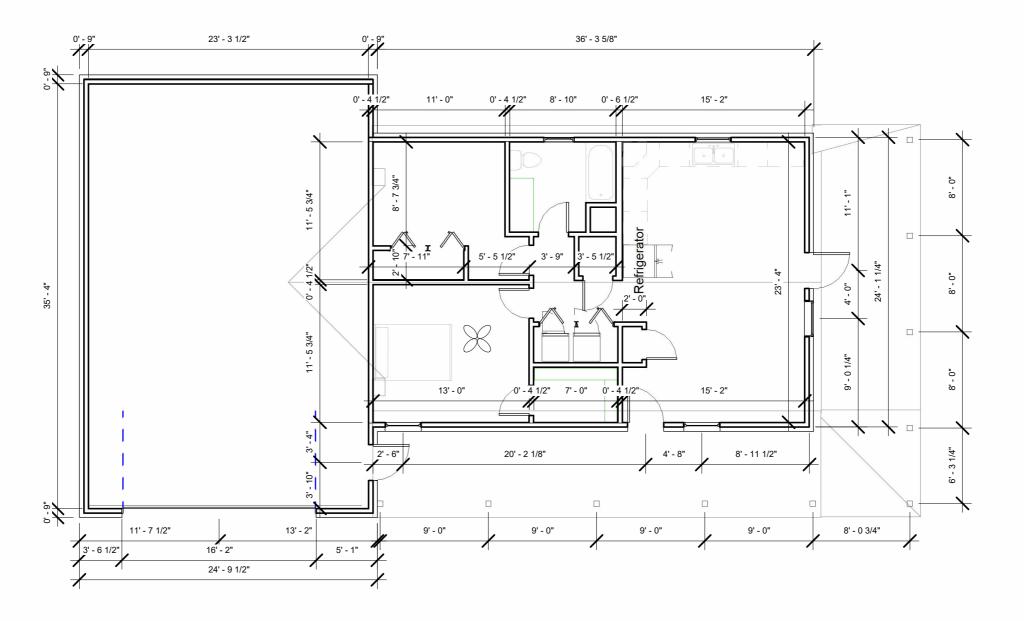

| First Floor    |               |                    |
|----------------|---------------|--------------------|
| Project number | 001           | 101                |
| Date           | 11/28/2021    | 104                |
| Drawn by       | Andrew Nelson |                    |
| Checked by     | Checker       | Scale 1/8" = 1'-0" |
|                |               |                    |