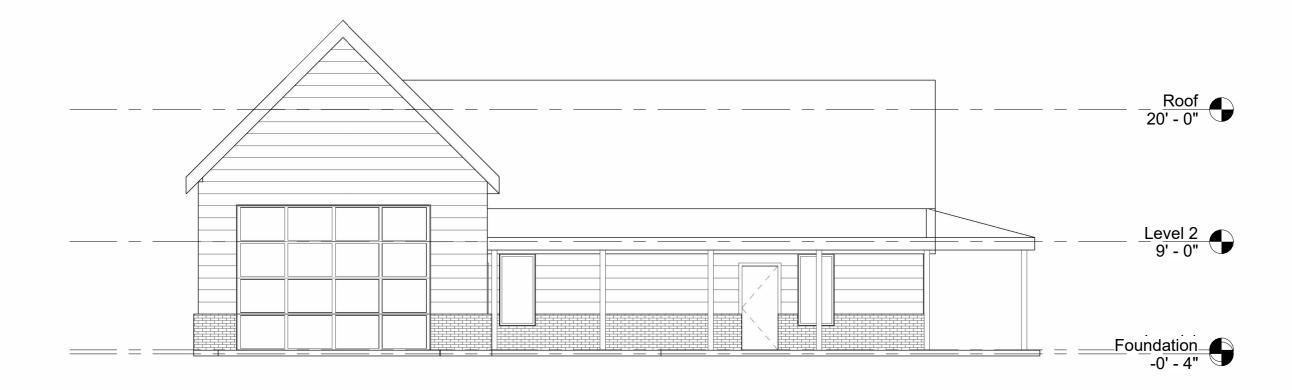

1 South 1/8" = 1'-0"

Lowgrey Designs

www.LowgreyDesigns.com

| No. | Description | Date |
|-----|-------------|------|
|     |             |      |
|     |             |      |
|     |             |      |
|     |             |      |
|     |             |      |

| South Elevation |                             |                             |
|-----------------|-----------------------------|-----------------------------|
| 001             | 1.1.                        |                             |
| 11/28/2021      | 112                         |                             |
| Author          | · · · —                     |                             |
| Checker         | Scale 1/8" = 1'-0"          |                             |
|                 | 001<br>11/28/2021<br>Author | 001<br>11/28/2021<br>Author |