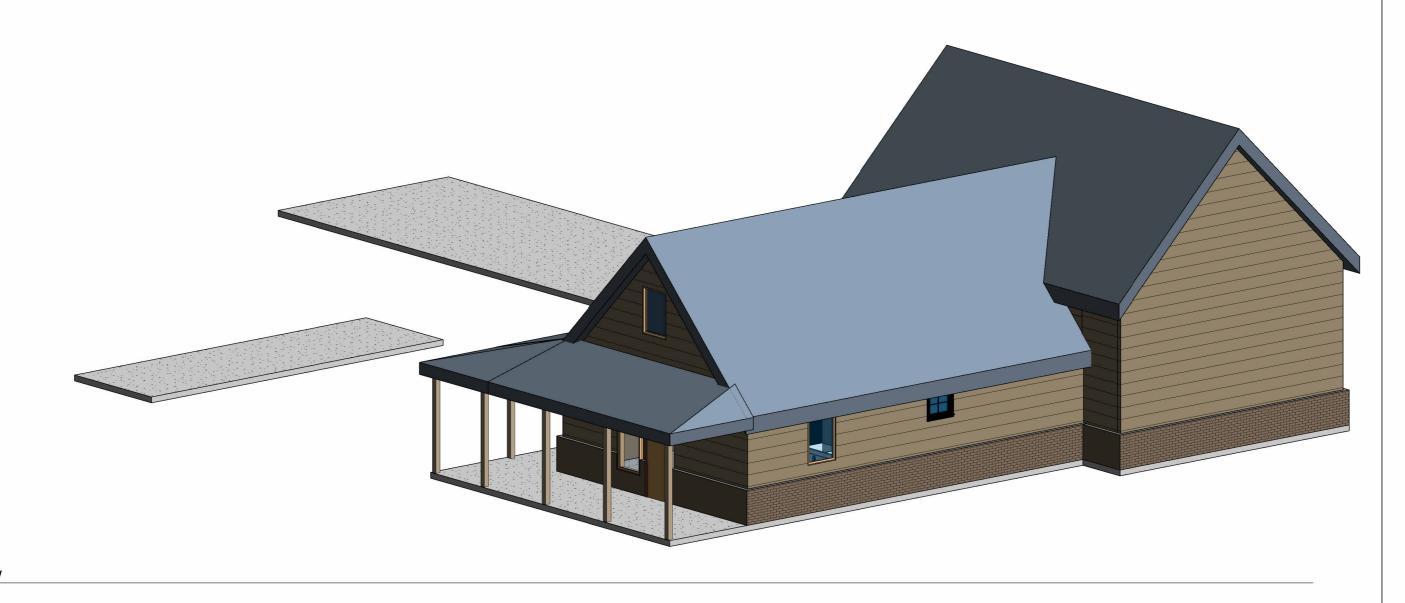

| 3D Front       |            |       |  |
|----------------|------------|-------|--|
| Project number | 001        | 1.0.0 |  |
| Date           | 11/28/2021 | 108   |  |
| Drawn by       | Author     |       |  |
| Checked by     | Checker    | Scale |  |

1) 3D Back Deck View

www.LowgreyDesigns.com

| No. | Description | Date |   |
|-----|-------------|------|---|
|     |             |      |   |
|     |             |      |   |
|     |             |      |   |
|     |             |      |   |
|     |             |      |   |
|     |             |      | - |